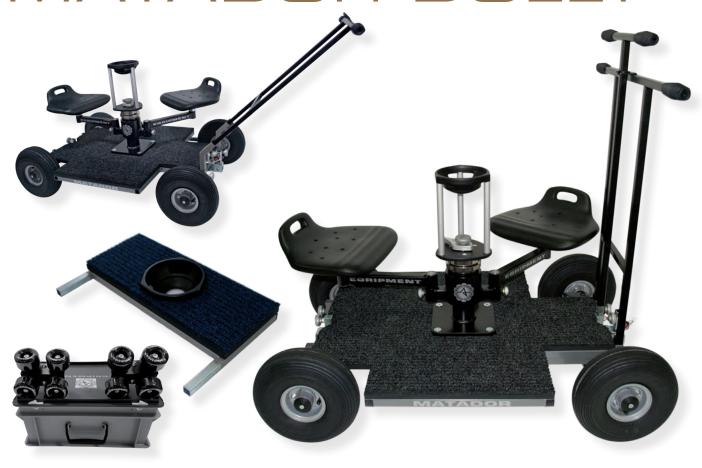

## MATADOR DOLLY

The Matador Dolly is a lightweight, 2 wheel steering dolly on which a seat swivel support or JanJib can be mounted. A non-slip carpet layer is fixed to the platform. The Matador Dolly can be widened with sideboards which are supplied standard with the Matador Dolly. Its extendable back-axles will guarantee a very high degree of stability. This dolly is steerable from either end. The Matador Dolly accepts trackwheels, pneumatic wheels and hard rubber wheels.

There are different accessories available like side board with a 100/150 mm bowl fitting.

| Specifications               | Art.: 203 Matafor Dolly |                      |
|------------------------------|-------------------------|----------------------|
| Platform Size                | 75 x 90 cm              | 29.5 x 35.4 inch     |
| Minimum Platform Height      | 22.5 cm                 | 8.9 inch             |
| Maximum Load                 | 250 kg                  | 550 lbs              |
| Weight                       | 37 kg                   | 81 lbs               |
| Boxed Dimensions (L x W x H) | 135 x 65 x 18 cm        | 53.1 x 25.6 x 7 inch |
|                              |                         |                      |